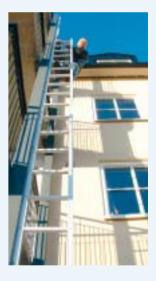

## X1 Escape Ladders

Our escape ladders are designed to be used on houses, apartment buildings, town houses and high-rises. The ladders are permanently fixed to the wall and has an attractive and unobtrusive design.