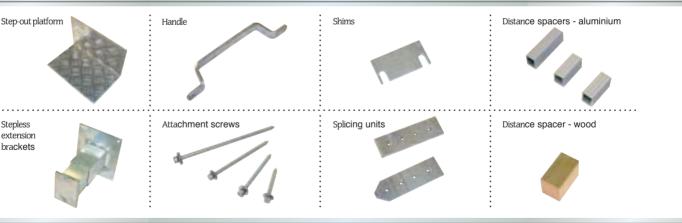

- The ladder is almost completely invisible on the wall
- Maintenance free with a lifetime guarantee
- It can hold more people than it fits
- Burglarproof with a locking pin that only can be accessed from the window
- Comes in different lenghts that can be combined to fit any building

The ladder can be opened from any story/floor