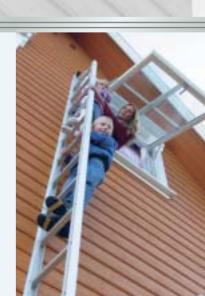

#### Stability is key:

Tall buildings require long ladders that can hold multiple people at once. Our ladders are specifically designed to do just that. No matter where people are standing, the ladder will hold.

The ladder can be opened from any story/floor