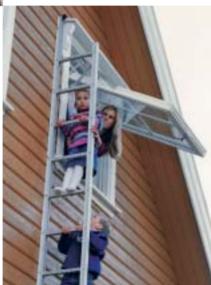

- The ladder is almost completely invisible on the wall
- Maintenance free with a lifetime guarantee
- It can hold more people than it fits
- Burglarproof with a locking pin that only can be accessed from the window
- Comes in different lenghts that can be combined to fit any building