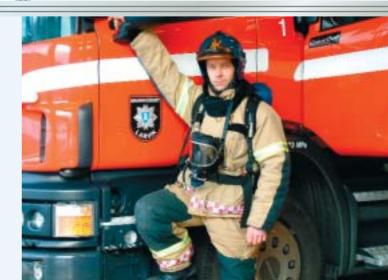

### Time is of the essence

Sparks can develop info full flames in a matter of just a few moments. As firefighters we know that every second counts when we're trying to save lives. Some time will always pass from when we get notified and until we reach the scene. That's why we recommend installing escape ladders. They offer a safe escape route and definitely save lives.

Tormod Rauan

Firefighter - Larvik, Norway