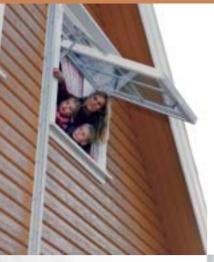

#### Feel safe

It is important that the ladder can hold a lot of weight. But it is equally important that the ladder feels safe. Especially in an emergency. Technically, the ladder could have been thinner and more moderately priced, but that would lower the sense of safety you feel when you are using the ladder. For a lot of people, this feeling of safety is essential in order to even dare using the ladder

Remove the release pin. The pin makes the ladder burglarproof.