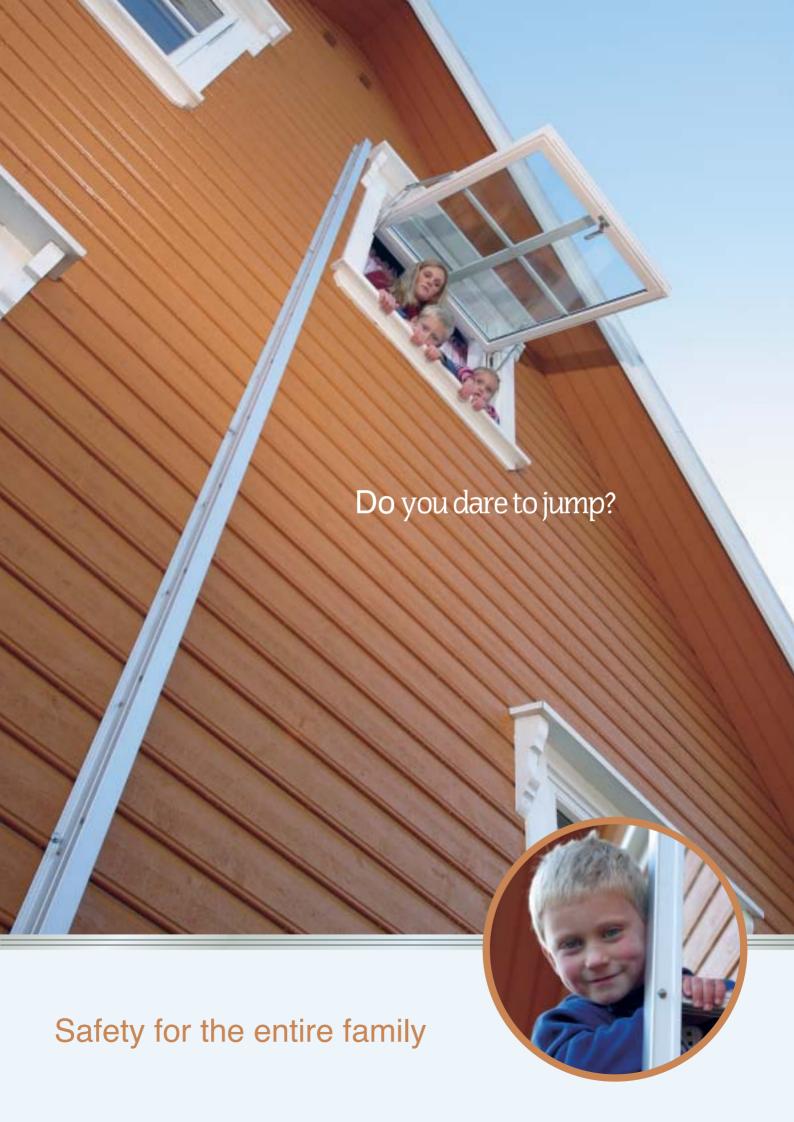

# Fold-out fire escape ladders

- Do something before there's an emergency
- Safety is knowing
- Reasonable life insurance
- It can be your responsibility that everyone gets out
- A home is not complete without a safe exit route
- Protect the people you love
- We save lives
- Sleeping in a house without an escape ladder is like driving a car without a seat belt
- Fire escape ladders are our profession and passion
- Quality makes the difference

## X1 Escape Ladders

Our escape ladders are designed to be used on houses, apartment buildings, town houses and high-rises. The ladders are permanently fixed to the wall and has an attractive and unobtrusive design.

- The ladder is almost completely invisible on the wall
- Maintenance free with a lifetime guarantee
- It can hold more people than it fits
- Burglarproof with a locking pin that only can be accessed from the window
- Comes in different lenghts that can be combined to fit any building